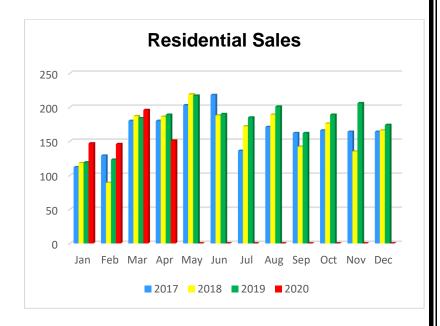

### Residential

### **Residential Sales**

| Residential  |       |      |
|--------------|-------|------|
| Month / Year | Count | %Chg |
| Apr'20       | 151   | -20% |
| Apr'19       | 189   | 2%   |
| Apr'18       | 186   | 3%   |

| Residential<br>Median Sale Price |           |                    |
|----------------------------------|-----------|--------------------|
|                                  |           |                    |
| Apr'20                           | \$332,500 | %Chg<br><b>-2%</b> |
| •                                | • •       |                    |
| Apr'19                           | \$339,900 | 6%                 |
| Apr'18                           | \$319,250 | -1%                |