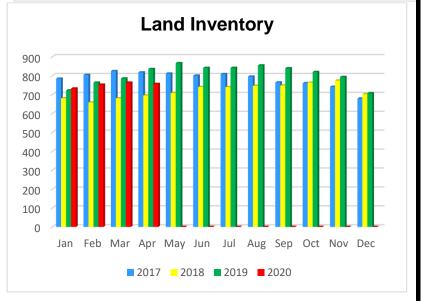

### Lots / Land

### **Lots Land Inventory**

| Lots / Land Inventory |       |      |
|-----------------------|-------|------|
| Month / Year          | Count | %Chg |
| Apr'20                | 756   | -9%  |
| Apr'19                | 835   | 20%  |
| Apr'18                | 695   | -15% |