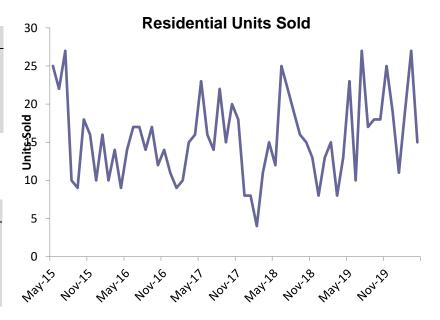

### **Residential Units Sold**

| Jan - Apr Sales |       |      |
|-----------------|-------|------|
| Month / Year    | Count | %Chg |
| 2020            | 3     | -50% |
| 2019            | 6     | 50%  |
| 2018            | 4     | -50% |