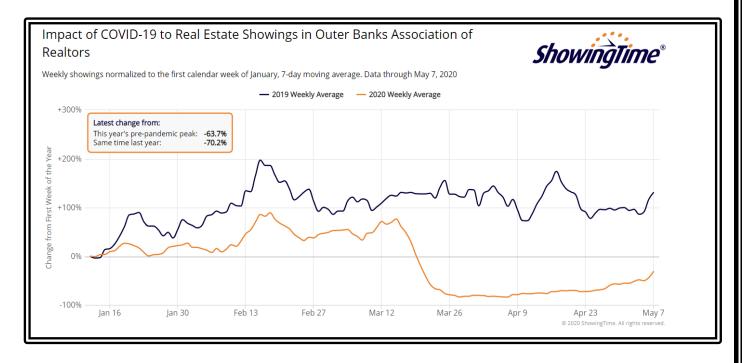

%Chg |
| Apr'20        | 177   | -23% |
| Apr'19        | 229   | 2%   |
| Apr'18        | 225   | 3%   |

| Yearly Sales |       |      |
|--------------|-------|------|
| Month / Year | Count | %Chg |
| Apr'20       | 769   | 2%   |
| Apr'19       | 754   | 4%   |
| Apr'18       | 722   | -3%  |

### **Year to Year Sales** 300 250 200 150 50 Aug Sep Feb Mar Apr May Jun Jul Oct Nov **■** 2017 **■** 2018 **■** 2019 **■** 2020

### **Under Contract - All Classes**

| All Classes  |       |      |
|--------------|-------|------|
| Month / Year | Count | %Chg |
| Apr'20       | 374   | -19% |
| Apr'19       | 459   | 5%   |
| Apr'18       | 439   | -7%  |



Data Obtained: May 7, 2020

Note: This report reflects corrections / updates to previous data.



### **Showings**

As of May 8, 2020









### Residential

### **Residential Sales**

| Residential  |       |      |
|--------------|-------|------|
| Month / Year | Count | %Chg |
| Apr'20       | 151   | -20% |
| Apr'19       | 189   | 2%   |
| Apr'18       | 186   | 3%   |

| Residential<br>Median Sale Price |           |                    |
|----------------------------------|-----------|--------------------|
|                                  |           |                    |
| Apr'20                           | \$332,500 | %Chg<br><b>-2%</b> |
| •                                | • •       |                    |
| Apr'19                           | \$339,900 | 6%                 |
| Apr'18                           | \$319,250 | -1%                |



### **Residential Inventory**

| Active Residential Inventory