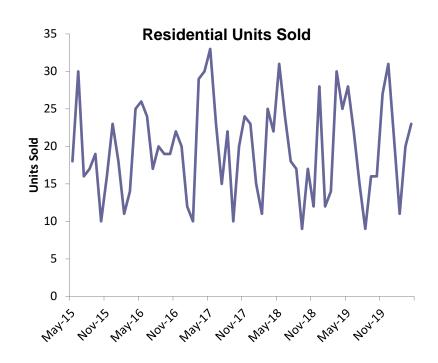

|
|----------------------|-------|------|
| Month / Year         | Count | %Chg |
| Apr'20               | 23    | 10%  |
| Apr'19               | 21    | -16% |
| Apr'18               | 25    | -4%  |



Dare County Foreclosures











### **Outer Banks Towns / Areas**

### Corolla

| Jan - Apr Sales |       |      |
|-----------------|-------|------|
| Month /<br>Year | Count | %Chg |
| 2020            | 75    | -7%  |
| 2019            | 81    | 11%  |
| 2018            | 73    | -10% |

| Med              | dian Sales | Price |
|------------------|------------|-------|
| Month / MSP %Chg |            |       |
| Yea              | ar         |       |
| 2020             | \$490,000  | 0%    |
| 2019             | \$490,000  | -1%   |
| 2018             | \$495,500  | 4%    |



### **Duck**

## Jan - Apr Sales Month / Year Count Year %Chg 2020 45 -6% 2019 48 41% 2018 34 -29%

| Med             | ian Sales P | rice |
|-----------------|-------------|------|
| Month /<br>Year | MSP         | %Chg |
| 2020            | \$538,450   | 8%   |
| 2019            | \$497,500   | 16%  |
| 2018            | \$430,500   | -8%  |

### **Residential Units Sold**





### **Southern Shores**

## Jan - Apr Sales Month / Year Count Year %Chg 2020 30 0% 2019 30 11% 2018 27 13%

| Me      | dian Sales | Price |
|---------|------------|-------|
| Month / | MSP        | %Chg  |
|         | ••         | -1%   |
| 2020    | \$467,500  | -1%   |
| 2019    | \$472,000  | 10%   |
| 2018    | \$430,500  | 3%    |



### **Kitty Hawk**

| Jan -        | - Apr Sa | les  |
|--------------|-