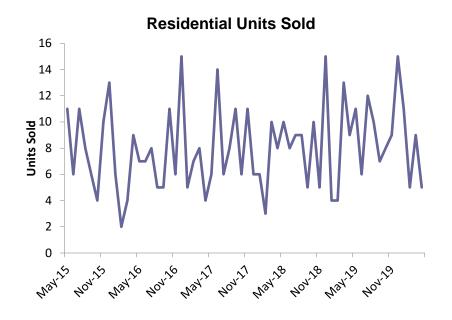

| \$490,000  | -1%   |
| 2018             | \$495,500  | 4%    |



### **Duck**

## Jan - Apr Sales Month / Year Count Year %Chg 2020 45 -6% 2019 48 41% 2018 34 -29%

| Med             | ian Sales P | rice |
|-----------------|-------------|------|
| Month /<br>Year | MSP         | %Chg |
| 2020            | \$538,450   | 8%   |
| 2019            | \$497,500   | 16%  |
| 2018            | \$430,500   | -8%  |

### **Residential Units Sold**





### **Southern Shores**

## Jan - Apr Sales Month / Year Count Year %Chg 2020 30 0% 2019 30 11% 2018 27 13%

| Me      | dian Sales | Price |
|---------|------------|-------|
| Month / | MSP        | %Chg  |
|         | ••         | -1%   |
| 2020    | \$467,500  | -1%   |
| 2019    | \$472,000  | 10%   |
| 2018    | \$430,500  | 3%    |



### **Kitty Hawk**

| Jan -        | - Apr Sa | les  |
|--------------|----------|------|
| Month / Year | Count    | %Chg |
| 2020         | 28       | -18% |
| 2019         | 34       | -13% |
| 2018         | 39       | 30%  |

| Medi            | an Sales Pri | ice  |
|-----------------|--------------|------|
| Month /<br>Year | MSP          | %Chg |
| 2020            | \$357,950    | -5%  |
| 2019            | \$375,000    | 7%   |
| 2018            | \$352,000    | 14%  |





### Colington

### Jan - Apr Sales Month / Year Count %Chg 2020 32 -14% 2019 37 -10%

41

24%

2018

| Med         | lian Sales P | rice |
|-------------|--------------|------|
| Month / Yea | ar MSP       | %Chg |
| 2020        | \$257,000    | -5%  |
| 2019        | \$271,375    | -1%  |
| 2018        | \$2