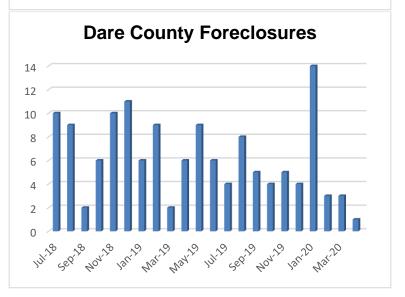

------------------|-------|------|
| Month / Year          | Count | %Chg |
| Apr'20                | 756   | -9%  |
| Apr'19                | 835   | 20%  |
| Apr'18                | 695   | -15% |





### **Distressed Property**

### **Distressed Sales**

| Distressed Sales |       |      |
|------------------|-------|------|
| Month / Year     | Count | %Chg |
| Apr'20           | 4     | -33% |
| Apr'19           | 6     | 20%  |
| Apr'18           | 5     | -17% |



**Distressed Sales** 

### **Distressed Inventory**

| Distressed Inventory |       |      |
|----------------------|-------|------|
| Month / Year         | Count | %Chg |
| Apr'20               | 23    | 10%  |
| Apr'19               | 21    | -16% |
| Apr'18               | 25    | -4%  |



Dare County Foreclosures











### **Outer Banks Towns / Areas**

### Corolla

| Jan - Apr Sales |       |      |
|-----------------|-------|------|
| Month /<br>Year | Count | %Chg |
| 2020            | 75    | -7%  |
| 2019            | 81    | 11%  |
| 2018            | 73    | -10% |

| Med              | dian Sales | Price |
|------------------|------------|-------|
| Month / MSP %Chg |            |       |
| Yea              | ar         |       |
| 2020             | \$490,000  | 0%    |
| 2019             | \$490,000  | -1%   |
| 2018             | \$495,500  | 4%    |



### **Duck**

## Jan - Apr Sales Month / Year Count Year %Chg 2020 45 -6% 2019 48 41% 2018 34 -29%

| Med             | ian Sales P | rice |
|-----------------|-------------|------|
| Month /<br>Year | MSP         | %Chg |
| 2020