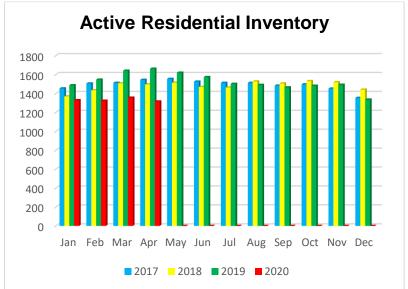

### **Residential Inventory**

| Active Residential Inventory |       |      |
|------------------------------|-------|------|
| Month / Year                 | Count | %Chg |
| Apr'20                       | 1316  | -21% |
| Apr'19                       | 1662  | 11%  |
| Apr'18                       | 1496  | -3%  |