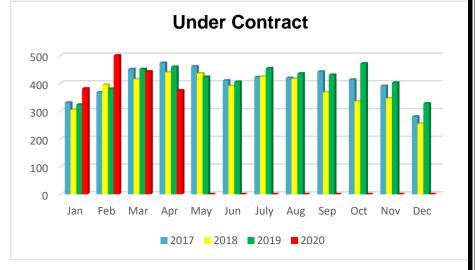

### **April 2020 MLS Statistical Report**

- As expected, total month to month sales are down 23% April; however, when comparing 2019 to 2020, sales are up 4% for the year, with residential sales up 2%.
- Under Contract Under Contracts have declined by 19% not from a lack of desire, but a lack of showings. See graph on page 2.
- Inventory Residential inventory is down from last year by 21% and total inventory is down by 17%

### **Under Contract - All Classes**

| All Classes  |       |      |
|--------------|-------|------|
| Month / Year | Count | %Chg |
| Apr'20       | 374   | -19% |
| Apr'19       | 459   | 5%   |
| Apr'18       | 439   | -7%  |