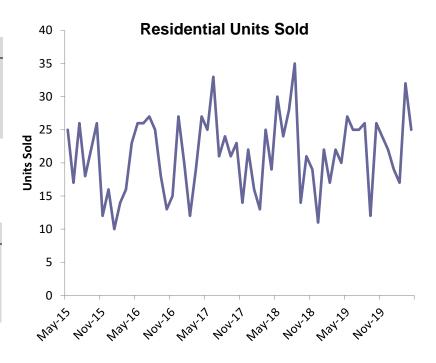

|
| 10         |                                                  |
| 5          | 5 -                                              |
| (          |                                                  |
| 4          | any aoni kany aoni kany aoni kany aoni aoni aoni |

**Residential Units Sold** 

### **All Hatteras**

| Jan - Apr Sales |       |      |
|-----------------|-------|------|
| Month / Year    | Count | %Chg |
| 2020            | 93    | 15%  |
| 2019            | 81    | 11%  |
| 2018            | 73    | -6%  |

| Median Sales Price |           |      |
|--------------------|-----------|------|
| Month / Year       | MSP       | %Chg |
| 2020               | \$331,000 | -3%  |
| 2019               | \$340,000 | 11%  |
| 2018               | \$305,000 | 0%   |





### Roanoke Island

| Jan - Apr Sales |       |      |
|-----------------|-------|------|
| Month / Year    | Count | %Chg |
| 2020            | 49    | 20%  |
| 2019            | 41    | 58%  |
| 2018            | 26    | -28% |

|   | Median Sales Price |           |      |  |
|---|--------------------|-----------|------|--|
| ĺ | Month / Yea        | r MSP     | %Chg |  |
|   | 2020               | \$307,000 | -3%  |  |
|   | 2018               | \$315,619 | 13%  |  |
|   | 2018               | \$279 000 | -2%  |  |



### **Currituck Mainland**

| Jan - Apr Sales |       |      |  |
|-----------------|-------|------|--|
| Month / Year    | Count | %Chg |  |
| 2020            | 72    | 47%  |  |
| 2019            | 49    | 29%  |  |
| 2018            | 38    | -24% |  |

| Median Sa