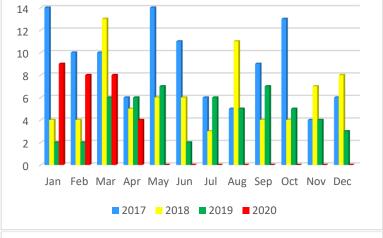

### Lots / Land Sales

| Lots / Land Sales |       |      |
|-------------------|-------|------|
| Month / Year      | Count | %Chg |
| Apr'20            | 24    | -35% |
| Apr'19            | 37    | 3%   |
| Apr'18            | 36    | 9%   |

# Lots / Land Sales 80 70 60 50 40 30 20 10 Jan Feb Mar Apr May Jun Jul Aug Sep Oct Nov Dec 2017 2018 2019 2020