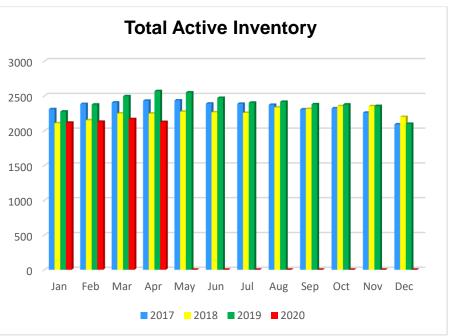

### **April 2020 MLS Statistical Report**

- As expected, total month to month sales are down 23% April; however, when comparing 2019 to 2020, sales are up 4% for the year, with residential sales up 2%.
- Under Contract Under Contracts have declined by 19% not from a lack of desire, but a lack of showings. See graph on page 2.
- Inventory Residential inventory is down from last year by 21% and total inventory is down by 17%

### **Residential Inventory**

| Active Residential Inventory |       |      |
|------------------------------|-------|------|
| Month / Year                 | Count | %Chg |
| Apr'20                       | 1316  | -21% |
| Apr'19                       | 1662  | 11%  |
| Apr'18                       | 1496  | -3%  |