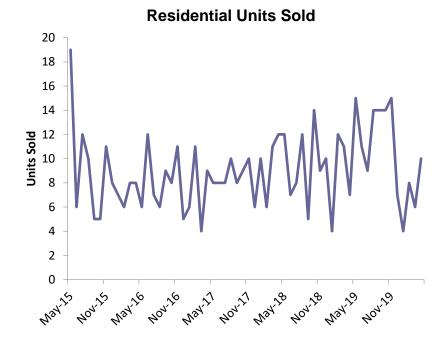

### **Residential Units Sold**

| Jan - Apr Sales |       |      |
|-----------------|-------|------|
| Month / Year    | Count | %Chg |
| 2020            | 3     | -50% |
| 2019            | 6     | 50%  |
| 2018            | 4     | -50% |