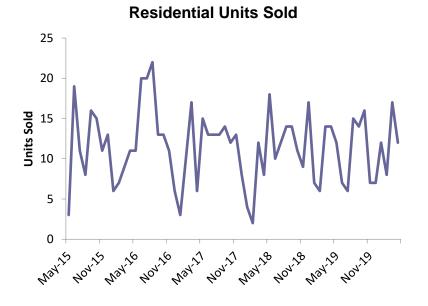

73    | -6%  |

| Median Sales Price |           |      |
|--------------------|-----------|------|
| Month / Year       | MSP       | %Chg |
| 2020               | \$331,000 | -3%  |
| 2019               | \$340,000 | 11%  |
| 2018               | \$305,000 | 0%   |





### Roanoke Island

| Jan - Apr Sales |       |      |
|-----------------|-------|------|
| Month / Year    | Count | %Chg |
| 2020            | 49    | 20%  |
| 2019            | 41    | 58%  |
| 2018            | 26    | -28% |

|   | Median Sales Price |           |      |  |
|---|--------------------|-----------|------|--|
| ĺ | Month / Yea        | r MSP     | %Chg |  |
|   | 2020               | \$307,000 | -3%  |  |
|   | 2018               | \$315,619 | 13%  |  |
|   | 2018               | \$279 000 | -2%  |  |



### **Currituck Mainland**

| Jan - Apr Sales |       |      |  |
|-----------------|-------|------|--|
| Month / Year    | Count | %Chg |  |
| 2020            | 72    | 47%  |  |
| 2019            | 49    | 29%  |  |
| 2018            | 38    | -24% |  |

| Median Sales Price |           |      |
|--------------------|-----------|------|
| Month / Year       | MSP       | %Chg |
| 2020               | \$267,000 | 1%   |
| 2019               | \$263,250 | 8%   |
| 2018               | \$244,450 | 2%   |





### Ocracoke Island

### **Residential Units Sold**

| Jan - Apr Sales |       |      |
|-----------------|-------|------|
| Month / Year    | Count | %Chg |
| 2020            | 3     | -50% |
| 2019            | 6     | 50%  |
| 2018            | 4     | -50% |

| Median Sales Price