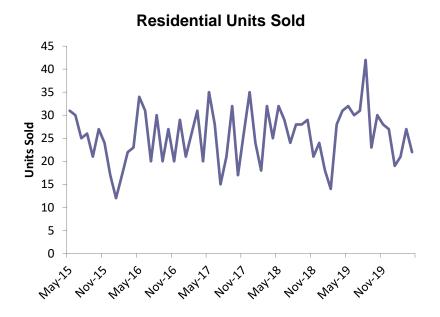

|
| <b>Units Sold</b> 10 |                                            |
| 5                    |                                            |
| 0                    |                                            |
| 424                  | is any wang any wang any mang any wang any |

**Residential Units Sold** 

### **Kill Devil Hills**

| Jan          | - Apr Sa | ales |
|--------------|----------|------|
| Month / Year | Count    | %Chg |
| 2020         | 89       | -2%  |
| 2019         | 91       | -8%  |
| 2018         | 99       | 1%   |

| Media        | an Sales Pri | ce   |
|--------------|--------------|------|
| Month / Year | MSP          | %Chg |
| 2020         | \$324,900    | 14%  |
| 2019         | \$285,000    | 4%   |
| 2018         | \$275,250    | 0%   |





### Nags Head

| Jan          | - Apr Sa | les  |
|--------------|----------|------|
| Month / Year | Count    | %Chg |
| 2020         | 67       | 14%  |
| 2019         | 59       | -13% |
| 2018         | 68       | -15% |

| Medi         | ian Sales I | Price |
|--------------|-------------|-------|
| Month / Year | MSP         | %Chg  |
| 2020         | \$407,000   | 2%    |
| 2019         | \$399,900   | 3%    |
| 2018         | \$388,750   | 1%    |

|            | Noordonial Onic Cold                             |
|------------|--------------------------------------------------|
| 35         | 5 7                                              |
| 30         | ) -                                              |
| 25         | 5-\ \ \ \ \ \ \ \ \ \ \ \ \ \ \ \ \ \ \          |
| Oni