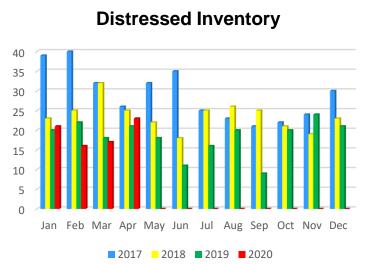

### **Distressed Property**

### **Distressed Sales**

| Distressed Sales |       |      |
|------------------|-------|------|
| Month / Year     | Count | %Chg |
| Apr'20           | 4     | -33% |
| Apr'19           | 6     | 20%  |
| Apr'18           | 5     | -17% |

**Distressed Sales** 

### **Distressed Inventory**

| Distressed Inventory |       |      |
|----------------------|-------|------|
| Month / Year         | Count | %Chg |
| Apr'20               | 23    | 10%  |
| Apr'19               | 21    | -16% |
| Apr'18               | 25    | -4%  |