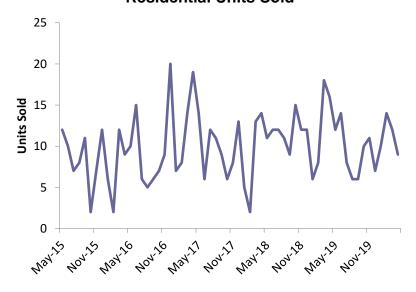

| Count | %Chg |
| 2020            | 75    | -7%  |
| 2019            | 81    | 11%  |
| 2018            | 73    | -10% |

| Med              | dian Sales | Price |
|------------------|------------|-------|
| Month / MSP %Chg |            |       |
| Yea              | ar         |       |
| 2020             | \$490,000  | 0%    |
| 2019             | \$490,000  | -1%   |
| 2018             | \$495,500  | 4%    |



### **Duck**

## Jan - Apr Sales Month / Year Count Year %Chg 2020 45 -6% 2019 48 41% 2018 34 -29%

| Med             | ian Sales P | rice |
|-----------------|-------------|------|
| Month /<br>Year | MSP         | %Chg |
| 2020            | \$538,450   | 8%   |
| 2019            | \$497,500   | 16%  |
| 2018            | \$430,500   | -8%  |

### **Residential Units Sold**





### **Southern Shores**

## Jan - Apr Sales Month / Year Count Year %Chg 2020 30 0% 2019 30 11% 2018 27 13%

| Me      | dian Sales | Price |
|---------|------------|-------|
| Month / | MSP        | %Chg  |
|         | ••         | -1%   |
| 2020    | \$467,500  | -1%   |
| 2019    | \$472,000  | 10%   |
| 2018    | \$430,500  | 3%    |



### **Kitty Hawk**

| Jan -        | - Apr Sa | les  |
|--------------|----------|------|
| Month / Year | Count    | %Chg |
| 2020         | 28       | -18% |
| 2019         | 34       | -13% |
| 2018         | 39       | 30%  |

| Medi            | an Sales Pri | ice  |
|-----------------|--------------|------|
| Month /<br>Year | MSP          | %Chg |
| 2020            | \$357,950    | -5%  |
| 2019            | \$375,000    | 7%   |
| 2018