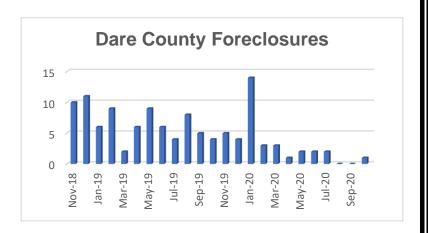

e Price |           |      |  |
|-------------------|-----------|------|--|
| Month / Year      | Count     | %Chg |  |
| Oct'20            | \$457,750 | 37%  |  |
| Oct'19            | \$335,000 | 3%   |  |
| Oct'18            | \$325,000 | 7%   |  |



# **Lots / Land Sales**







# **Distressed Sales**

| Distressed Sales |       |      |
|------------------|-------|------|
| Month / Year     | Count | %Chg |
| Oct'20           | 5     | 0%   |
| Oct'19           | 5     | 25%  |
| Oct'18           | 4     | -69% |



# **Distressed Inventory**

| Units        |       |      |  |
|--------------|-------|------|--|
| Month / Year | Count | %Chg |  |
| Oct'20       | 1     | -95% |  |
| Oct'19       | 20    | -5%  |  |
| Oct'18       | 21    | -5%  |  |



**Dare County** Foreclosures











# **Outer Banks Towns / Areas**

#### Corolla

| Jan - Oct Sales |       |      |  |
|-----------------|-------|------|--|
| Month /<br>Year | Count | %Chg |  |
| 2020            | 423   | 126% |  |
| 2019            | 187   | -1%  |  |
| 2018            | 189   | -7%  |  |

| Med     | dian Sales | Price |
|---------|------------|-------|
| Month / | MSP        | %Chg  |
| Yea     | ır         |       |
| 2020    | \$522,000  | 7%    |
| 2019    | \$490,000  | -1%   |
|         |            | -1 /0 |
| 2018    | \$495,500  | 4%    |



# **Duck**

| Jan - Oct Sales |       |      |
|-----------------|-------|------|
| Month /<br>Year | Count | %Chg |
| 2020            | 223   | 114% |
| 2019            | 104   | 0%   |
| 2018            | 104   | -2%  |

| Median Sales Price |