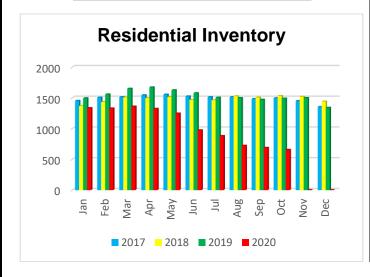

#### Other surprising statistics:

- 2020 Residential yearly Sales Up 40%
- 2020 Lot / Land yearly Sales Up 36%
- September 2020 Residential Inventory Down 56%
- Under Contract Up 97% (over September 2019)

# **Residential Inventory**

| Units        |       |      |  |
|--------------|-------|------|--|
| Month / Year | Count | %Chg |  |
| Oct'20       | 656   | -56% |  |
| Oct'19       | 1490  | -3%  |  |
| Oct'18       | 1531  | 2%   |  |