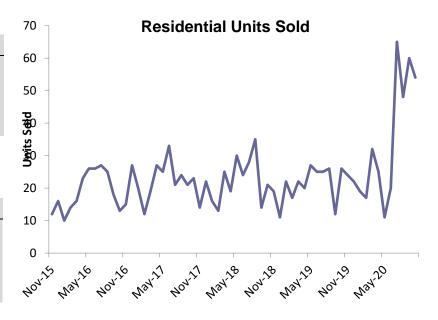

**Residential Units Sold** 

# **Kill Devil Hills**

| Jan - Oct Sales |       |      |  |
|-----------------|-------|------|--|
| Month /<br>Year | Count | %Chg |  |
| 2020            | 285   | 2%   |  |
| 2019            | 279   | 4%   |  |
| 2018            | 269   | 9%   |  |

| Median Sales Price |           |      |
|--------------------|-----------|------|
| Month /<br>Year    | MSP       | %Chg |
| 2020               | \$325,000 | 14%  |
| 2019               | \$285,000 | 4%   |
| 2018               | \$275,250 | 0%   |