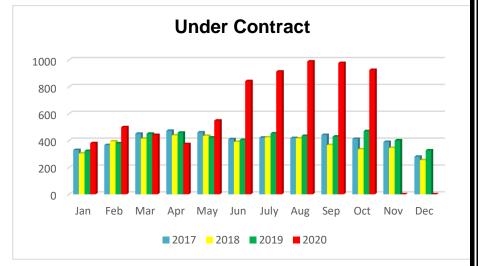

#### Other surprising statistics:

- 2020 Residential yearly Sales Up 40%
- 2020 Lot / Land yearly Sales Up 36%
- September 2020 Residential Inventory Down 56%
- Under Contract Up 97% (over September 2019)

#### **Under Contract**

| Monthly Under Contract |       |      |  |
|------------------------|-------|------|--|
| Month / Year           | Count | %Chg |  |
| Oct'20                 | 926   | 97%  |  |
| Oct'19                 | 471   | 41%  |  |
| Oct'18                 | 335   | -19% |  |