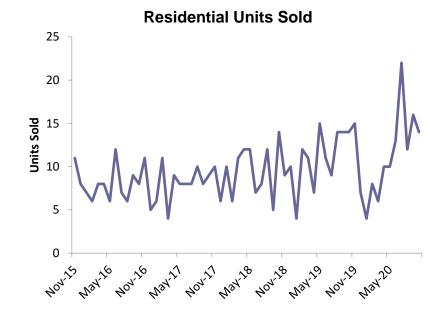

# **Residential Units Sold**

| Jan - Oct Sales |       |      |
|-----------------|-------|------|
| Month /<br>Year | Count | %Chg |
| 2020            | 15    | -25% |
| 2019            | 20    | 25%  |
| 2018            | 16    | -24% |