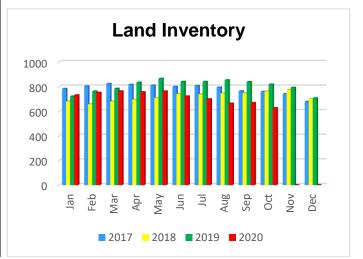

# **Lots / Land Inventory**

| Units        |       |      |  |
|--------------|-------|------|--|
| Month / Year | Count | %Chg |  |
| Oct'20       | 627   | -23% |  |
| Oct'19       | 819   | 7%   |  |
| Oct'18       | 763   | 0%   |  |