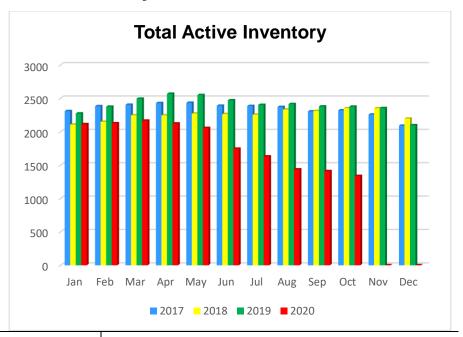

# **Inventory**

Total Inventory continues to decline.

| Total Inventory |       |      |
|-----------------|-------|------|
| Month / Year    | Count | %Chg |
| Oct'20          | 1337  | -44% |
| Oct'19          | 2376  | 1%   |
| Oct'18          | 2352  | 1%   |