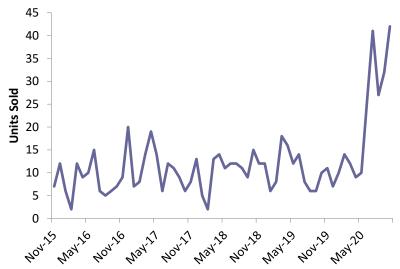

%  |  |

| Med     | dian Sales | Price |
|---------|------------|-------|
| Month / | MSP        | %Chg  |
| Yea     | ır         |       |
| 2020    | \$522,000  | 7%    |
| 2019    | \$490,000  | -1%   |
|         |            | -1 /0 |
| 2018    | \$495,500  | 4%    |



# **Duck**

| Jan - Oct Sales |       |      |
|-----------------|-------|------|
| Month /<br>Year | Count | %Chg |
| 2020            | 223   | 114% |
| 2019            | 104   | 0%   |
| 2018            | 104   | -2%  |

| Median Sales Price |           |      |  |
|--------------------|-----------|------|--|
| Month /<br>Year    | MSP       | %Chg |  |
| 2020               | \$490,000 | -2%  |  |
| 2019               | \$497,500 | 16%  |  |
| 2018               | \$430,500 | -8%  |  |

# **Residential Units Sold**





#### **Southern Shores**

| Jan - Oct Sales |       |      |
|-----------------|-------|------|
| Month /<br>Year | Count | %Chg |
| 2020            | 108   | 29%  |
| 2019            | 84    | 8%   |
| 2018            | 78    | 4%   |

|   | Median Sales Price |           |      |  |
|---|--------------------|-----------|------|--|
| Ī | Month /<br>Yea     | MSP       | %Chg |  |
|   | 2020               | \$502,500 | 6%   |  |
|   | 2019               | \$472,000 | 10%  |  |
|   | 2018               | \$430,500 | 3%   |  |

|                | Residential Units Sold                 |
|----------------|----------------------------------------|
| 25 -           | 1                                      |
| 20 -           |                                        |
| <u>p</u> 15 -  |