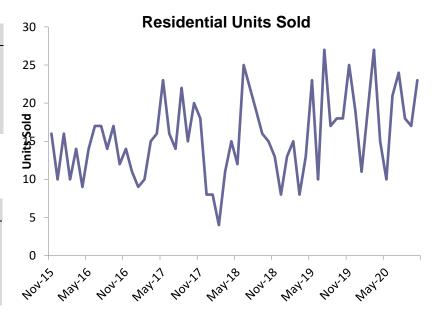

# **Residential Units Sold**

#### **Southern Shores**

| Jan - Oct Sales |       |      |
|-----------------|-------|------|
| Month /<br>Year | Count | %Chg |
| 2020            | 108   | 29%  |
| 2019            | 84    | 8%   |
| 2018            | 78    | 4%   |