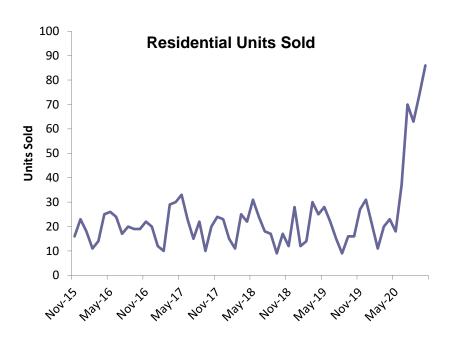

ry**

| Units        |       |      |  |
|--------------|-------|------|--|
| Month / Year | Count | %Chg |  |
| Oct'20       | 1     | -95% |  |
| Oct'19       | 20    | -5%  |  |
| Oct'18       | 21    | -5%  |  |



**Dare County** Foreclosures











# **Outer Banks Towns / Areas**

#### Corolla

| Jan - Oct Sales |       |      |  |
|-----------------|-------|------|--|
| Month /<br>Year | Count | %Chg |  |
| 2020            | 423   | 126% |  |
| 2019            | 187   | -1%  |  |
| 2018            | 189   | -7%  |  |

| Med     | dian Sales | Price |
|---------|------------|-------|
| Month / | MSP        | %Chg  |
| Yea     | ır         |       |
| 2020    | \$522,000  | 7%    |
| 2019    | \$490,000  | -1%   |
|         |            | -1 /0 |
| 2018    | \$495,500  | 4%    |



# **Duck**

| Jan - Oct Sales |       |      |
|-----------------|-------|------|
| Month /<br>Year | Count | %Chg |
| 2020            | 223   | 114% |
| 2019            | 104   | 0%   |
| 2018            | 104   | -2%  |

| Median Sales Price |           |      |  |
|--------------------|-----------|------|--|
| Month /<br>Year    | MSP       | %Chg |  |
| 2020               | \$490,000 | -2%  |  |
| 2019               | \$497,500 | 16%  |  |
| 2018               | \$430,500 | -8%  |  |

# **Residential Units Sold**





#### **Southern Shores**

| Jan - Oct Sales |       |      |
|-----------------|-------|------|
| Month /<br>Year | Count | %Chg |
| 2020            | 108   | 29%  |
| 2019            | 84    | 8%   |
| 2018            | 78    | 4%   |

|   | Median Sales Price |