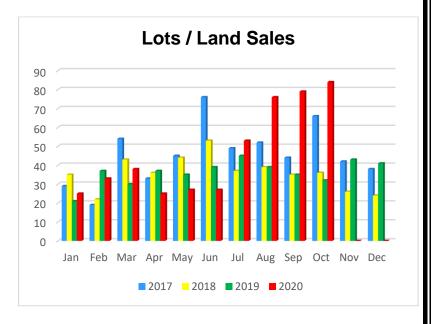

| 1531  | 2%   |  |



# **Lots / Land Inventory**

| Units        |       |      |  |
|--------------|-------|------|--|
| Month / Year | Count | %Chg |  |
| Oct'20       | 627   | -23% |  |
| Oct'19       | 819   | 7%   |  |
| Oct'18       | 763   | 0%   |  |





# **Residential Sales**

| Unit Sales   |       |      |  |
|--------------|-------|------|--|
| Month / Year | Count | %Chg |  |
| Oct'20       | 370   | 96%  |  |
| Oct'19       | 189   | 7%   |  |
| Oct'18       | 176   | 6%   |  |

| Median Sale Price |           |      |  |
|-------------------|-----------|------|--|
| Month / Year      | Count     | %Chg |  |
| Oct'20            | \$457,750 | 37%  |  |
| Oct'19            | \$335,000 | 3%   |  |
| Oct'18            | \$325,000 | 7%   |  |



# **Lots / Land Sales**







# **Distressed Sales**

| Distressed Sales |       |      |
|------------------|-------|------|
| Month / Year     | Count | %Chg |
| Oct'20           | 5     | 0%   |
| Oct'19           | 5     | 25%  |
| Oct'18           | 4     | -69% |



# **Distressed Inventory**

| Units        |       |      |  |
|--------------|-------|------|--|
| Month / Year | Count | %Chg |  |
| Oct'20       | 1     | -95% |  |
| Oct'19       | 20    | -5%  |  |
| Oct'18       | 21    | -5%  |  |



**Dare County** Foreclosures











# **Outer Banks Towns / Areas**

#### Corolla

| Jan - Oct Sales |       |      |  |
|-----------------|-------|------|--|
| Month /<br>Year | Count | %Chg |  |
| 2020            | 423   | 126% |  |
| 2019            | 187   | -1%  |  |
| 2018            | 189   | -7%  |