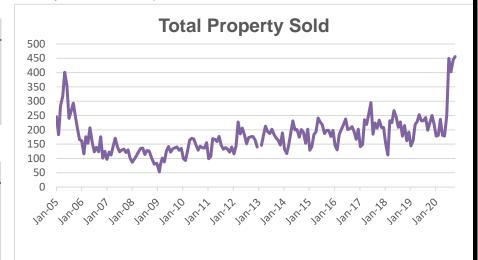

# October 2020 MLS Statistical Report

Records are being broken - again!

- Highest number of monthly unit sales 456 units
- Highest yearly volume \$1.18 Billion

| Monthly Sales Comparison |       |      |  |
|--------------------------|-------|------|--|
| Month / Year             | Count | %Chg |  |
| Oct'20                   | 456   | 104% |  |
| Oct'19                   | 224   | 4%   |  |
| Oct'18                   | 215   | -8%  |  |

| Yearly Sales Comparison |       |      |  |
|-------------------------|-------|------|--|
| Month / Year            | Count | %Chg |  |
| Oct'20                  | 2960  | 39%  |  |
| Oct'19                  | 2137  | 4%   |  |
| Oct'18                  | 2064  | -4%  |  |