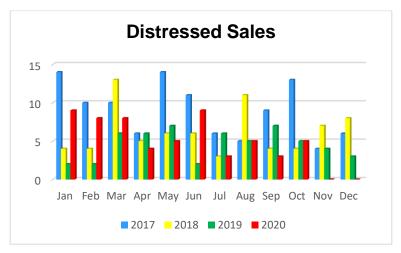

# **Distressed Sales**

| Distressed Sales |       |      |
|------------------|-------|------|
| Month / Year     | Count | %Chg |
| Oct'20           | 5     | 0%   |
| Oct'19           | 5     | 25%  |
| Oct'18           | 4     | -69% |