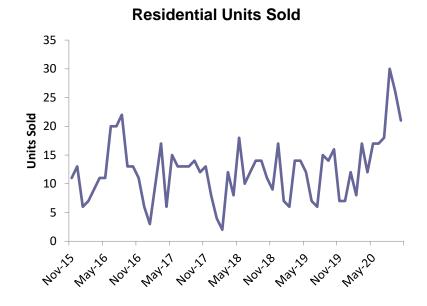

#### Ocracoke Island

# **Residential Units Sold**

| Jan - Oct Sales |       |      |
|-----------------|-------|------|
| Month /<br>Year | Count | %Chg |
| 2020            | 15    | -25% |
| 2019            | 20    | 25%  |
| 2018            | 16    | -24% |

| Median Sales Price |           |      |  |
|--------------------|-----------|------|--|
| Month /<br>Year    | MSP       | %Chg |  |
| 2020               | \$355,000 | 1%   |  |
| 2019               | \$352,500 | 10%  |  |
| 2018               | \$320,000 | 3%   |  |