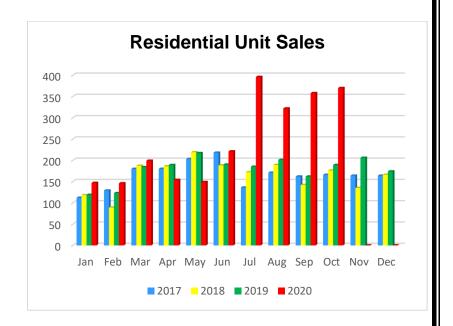

# **Residential Sales**

| Unit Sales   |       |      |  |
|--------------|-------|------|--|
| Month / Year | Count | %Chg |  |
| Oct'20       | 370   | 96%  |  |
| Oct'19       | 189   | 7%   |  |
| Oct'18       | 176   | 6%   |  |