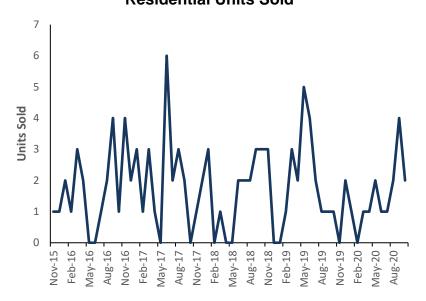

#### Ocracoke Island

# **Residential Units Sold**

| Jan - Oct Sales |       |      |
|-----------------|-------|------|
| Month /<br>Year | Count | %Chg |
| 2020            | 15    | -25% |
| 2019            | 20    | 25%  |
| 2018            | 16    | -24% |