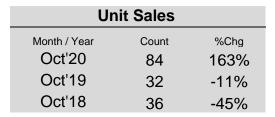

| Monthly Sales Comparison |       |      |  |
|--------------------------|-------|------|--|
| Month / Year             | Count | %Chg |  |
| Oct'20                   | 456   | 104% |  |
| Oct'19                   | 224   | 4%   |  |
| Oct'18                   | 215   | -8%  |  |