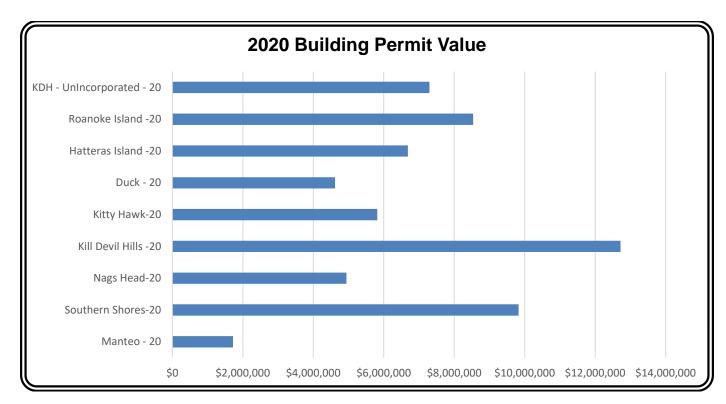

ice |           |      |  |
|-------------------|-----------|------|--|
| Month / Year      | Count     | %Chg |  |
| Oct'20            | \$457,750 | 37%  |  |
| Oct'19            | \$335,000 | 3%   |  |
| Oct'18            | \$325,000 | 7%   |  |



# **Lots / Land Sales**







# **Distressed Sales**

| Distressed Sales |       |      |
|------------------|-------|------|
| Month / Year     | Count | %Chg |
| Oct'20           | 5     | 0%   |
| Oct'19           | 5     | 25%  |
| Oct'18           | 4     | -69% |



# **Distressed Inventory**

| Units        |       |      |  |
|--------------|-------|------|--|
| Month / Year | Count | %Chg |  |
| Oct'20       | 1     | -95% |  |
| Oct'19       | 20    | -5%  |  |
| Oct'18       | 21    | -5%  |  |



**Dare County** Foreclosures











# **Outer Banks Towns / Areas**

#### Corolla

| Jan - Oct Sales |       |      |  |
|-----------------|-------|------|--|
| Month /<br>Year | Count | %Chg |  |
| 2020            | 423   | 126% |  |
| 2019            | 187   | -1%  |  |
| 2018            | 189   | -7%  |  |

| Med     | dian Sales | Price |
|---------|------------|-------|
| Month / | MSP        | %Chg  |
| Yea     | ır         |       |
| 2020    | \$522,000  | 7%    |
| 2019    | \$490,000  | -1%   |
|         |            | -1 /0 |
| 2018    | \$495,500  | 4%    |



# **Duck**

| Jan - Oct Sales |       |      |
|-----------------|-------|------|
| Month /<br>Year | Count | %Chg |
| 2020            | 223   | 114% |
| 2019            | 104   | 0%   |
| 2018            | 104   | -2%  |

| Median Sales Price |