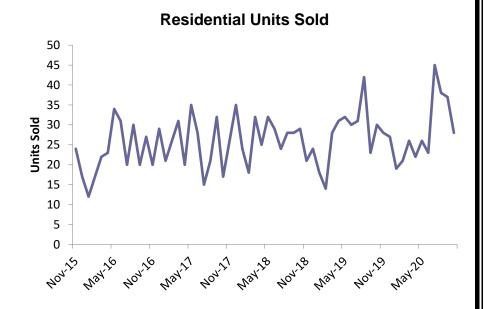

# **Residential Units Sold**

#### **Southern Shores**

| Jan - Oct Sales |       |      |
|-----------------|-------|------|
| Month /<br>Year | Count | %Chg |
| 2020            | 108   | 29%  |
| 2019            | 84    | 8%   |
| 2018            | 78    | 4%   |

|   | Median Sales Price |           |      |  |
|---|--------------------|-----------|------|--|
| Ī | Month /<br>Yea     | MSP       | %Chg |  |
|   | 2020               | \$502,500 | 6%   |  |
|   | 2019               | \$472,000 | 10%  |  |
|   | 2018               | \$430,500 | 3%   |  |