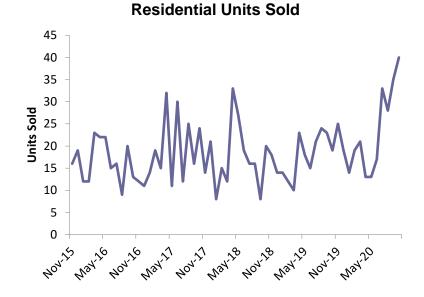

# **Kitty Hawk**

| Jan - Oct Sales |       |      |
|-----------------|-------|------|
| Month /<br>Year | Count | %Chg |
| 2020            | 115   | 4%   |
| 2019            | 111   | 14%  |
| 2018            | 97    | 20%  |

| Median Sales Price |           |      |
|--------------------|-----------|------|
| Month /<br>Year    | MSP       | %Chg |
| 2020               | \$385,000 | 3%   |
| 2019               | \$375,000 | 7%   |
| 2018               | \$352,000 | 14%  |