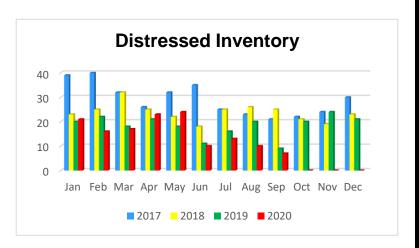

# **Distressed Inventory**

| Units        |       |      |  |
|--------------|-------|------|--|
| Month / Year | Count | %Chg |  |
| Oct'20       | 1     | -95% |  |
| Oct'19       | 20    | -5%  |  |
| Oct'18       | 21    | -5%  |  |